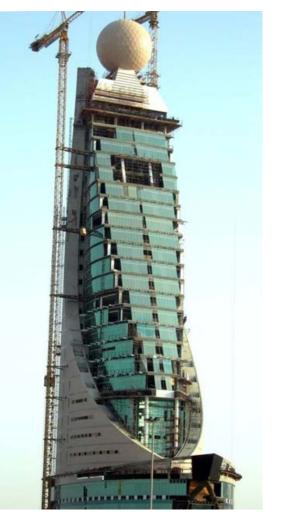

## Etisalat Tower 2

One of the world's most distinctive skyscrapers, the Etisalat Tower 2 is topped by a large sphere for which many people like it, as it looks like a "Giant Golf Ball". The Etisalat Tower 2 is a 33-floor tower in Dubai, United Arab Emirates, and has a total structural height of 185 m (607 ft).