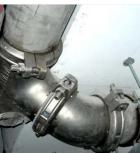

Shurjoint Model SS-8 stainless steel couplings made in austenitic grade CF8M (316) and CF8 (304) were selected and specified in the potable water line because the engineers wanted a system that could handle pressures above 20 bars and resistance to corrosion.

## application

Potable Water Service