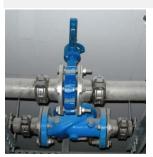

Shurjoint Model SS-8 stainless steel couplings made in austenitic grade CF8M (316) and CF8 (304) were selected and specified in the potable water line because the engineers wanted a system that could handle pressures above 20 bars and resistance to corrosion.

## application

Potable Water Service